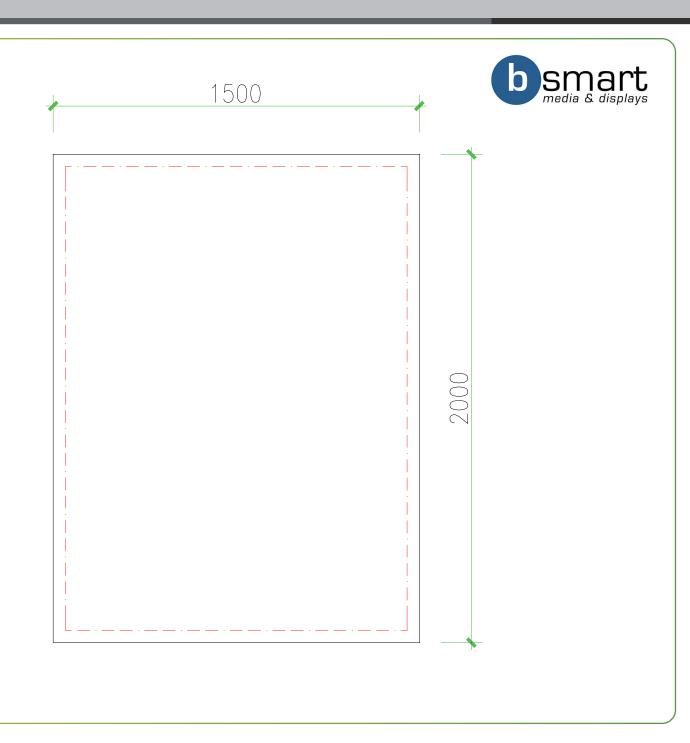

5.50mm, 50mm, JPEG, When you make the design, the distance from the security thread to the edge of the image should be 50mm. The image should be in the template, the bleed should be 50mm. When you export the file in JPEG format, all the guideline should be delete.